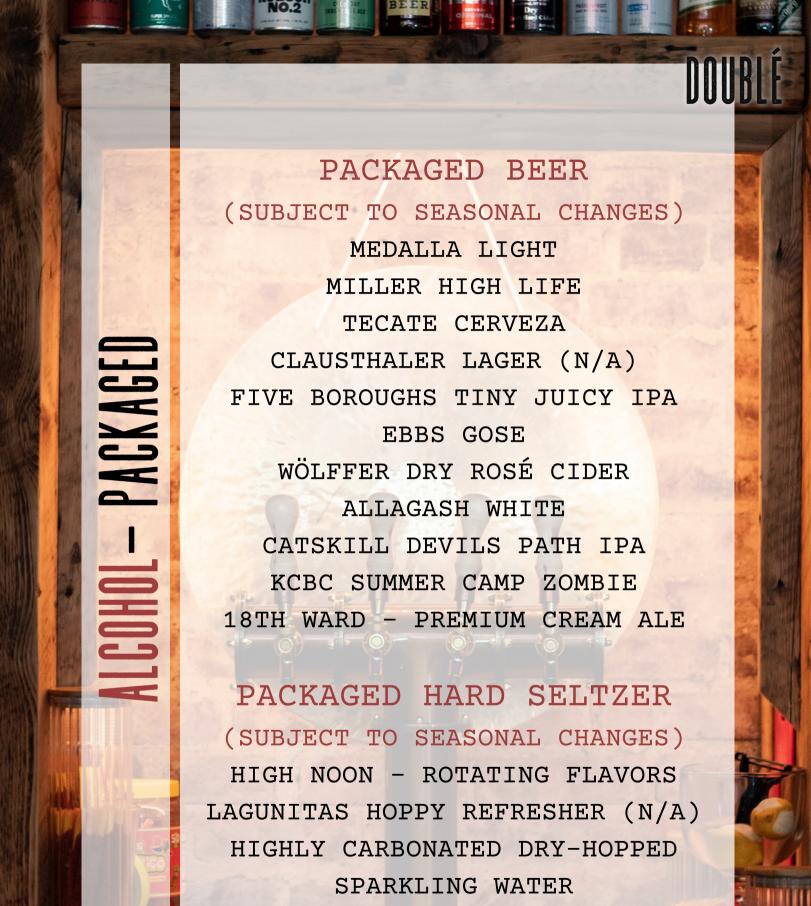

### WINE

HOUSE RED/WHITE

ROSÉ

VILLIA NOZZOLE CHIANTI

FRIULI PINTO GRIGIO

FIOL PROSECCO

DRAFT BEER

(SUBJECT TO CHANGE)
SINGLE 160Z / DOUBLÉ 320Z