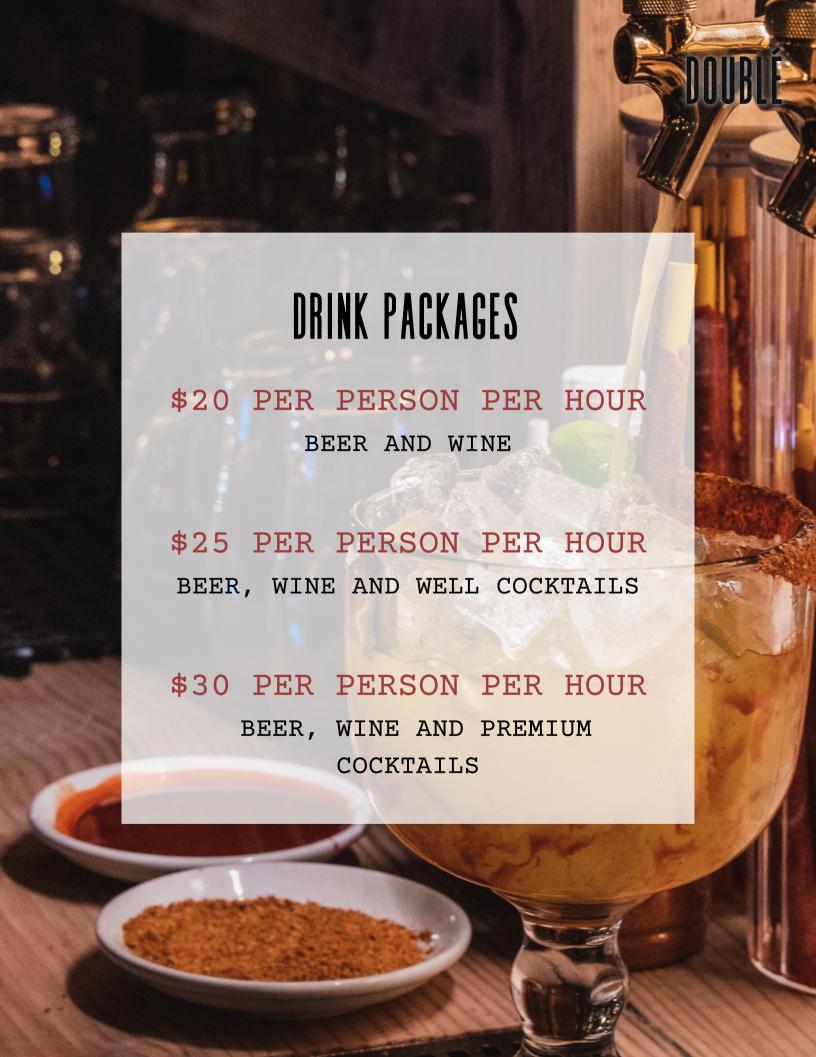

### WINE

HOUSE RED/WHITE

ROSÉ

VILLIA NOZZOLE CHIANTI

FRIULI PINTO GRIGIO

FIOL PROSECCO

DRAFT BEER

(SUBJECT TO CHANGE)
SINGLE 160Z / DOUBLÉ 320Z